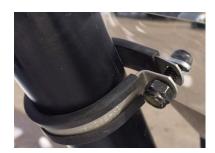

## Installation Instructions

- Prepare machine Make sure vehicle is clean and free of all debris
- Install clamps Place two clamps on the forward most portion of the cab frame tubing. Make sure the flat portion of the clamp is towards the front of the vehicle.
- Align the windshield Place the windshield into position so that it is centered on the front of the cab frame.
- 4) Attach shield Using the hardware kit provided, secure the windshield to the cab frame.

### **Tools Required**

Phillips Head Screw Driver 7/16" Wrench

Clamp installation detail