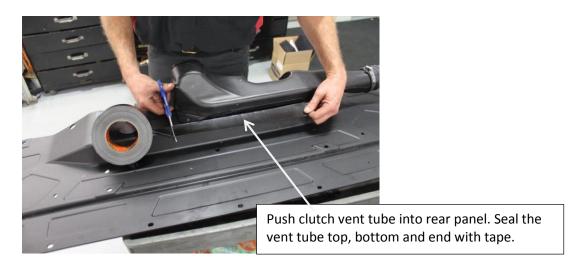

3 #40 torx screws per side 2 darts per side

Loosen rear panel. Remove and save screws and darts. 4 #40 torx screws 7 darts.

5.

Remove rear panel.

6.

Remove clutch intake tube. 2 #20 torx screws

Drill a 3" hole centered on the rear side of clutch intake tube.