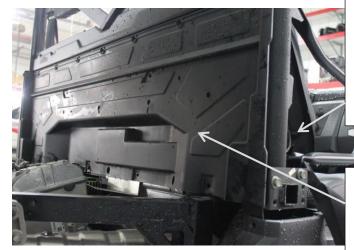

2.

Remove engine air vent. Save clamps.

3.

Loosen clutch intake tube clamp. Leave clamp in place.

Remove the outer air intakes from the B post - both sides. Save screws and darts. Right side shown with intake removed.