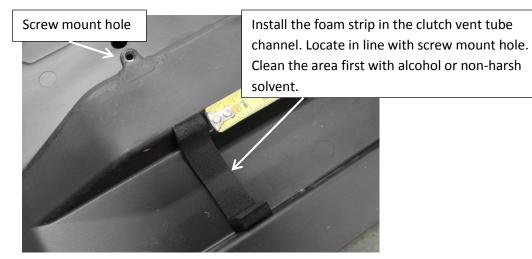

## KIT CONTENTS:

- 1 ENGINE AIR INTAKE Y ASSEMBLY
  - ELBOW WITH RETAINING HOSE PIECE
  - 2" FLEX HOSE WITH 2 HOSE CLAMPS
  - 2½" FLEX HOSE WITH 1 HOSE CLAMP
  - Y FITTING
- 2 ¾" X 6" FOAM STRIP WITH ADHESIVE BACK
- 3 QTY 2 HOSE CLAMPS
- 4 FROG SKIN
- 5 TAPE (NOT SHOWN)
- 6 INSTALLATION INSTRUCTIONS 15-018 (THESE INSTRUCTIONS)