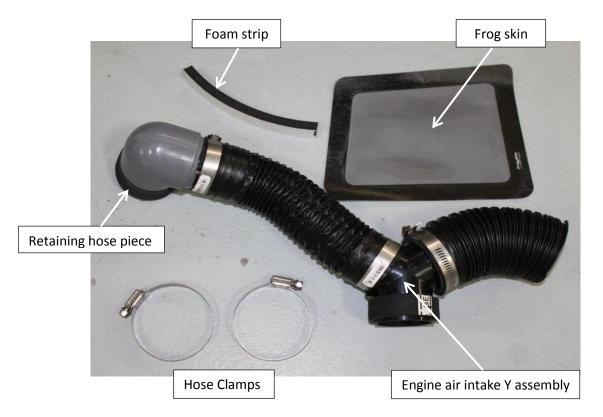

## KIT CONTENTS:

- 1 ENGINE AIR INTAKE Y ASSEMBLY
  - ELBOW WITH RETAINING HOSE PIECE
  - 2" FLEX HOSE WITH 2 HOSE CLAMPS
  - 2½" FLEX HOSE WITH 1 HOSE CLAMP
  - Y FITTING
- 2 ¾" X 6" FOAM STRIP WITH ADHESIVE BACK
- 3 QTY 2 HOSE CLAMPS
- 4 FROG SKIN
- 5 TAPE (NOT SHOWN)
- 6 INSTALLATION INSTRUCTIONS 15-018 (THESE INSTRUCTIONS)