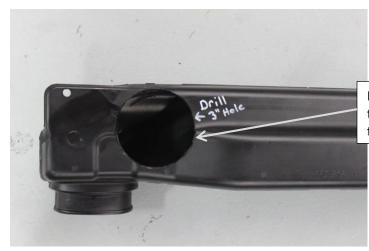

3 #40 torx screws per side 2 darts per side

Loosen rear panel. Remove and save screws and darts. 4 #40 torx screws 7 darts.

5.

Remove rear panel.

6.

Remove clutch intake tube. 2 #20 torx screws

Drill a 3" hole centered on the rear side of clutch intake tube.