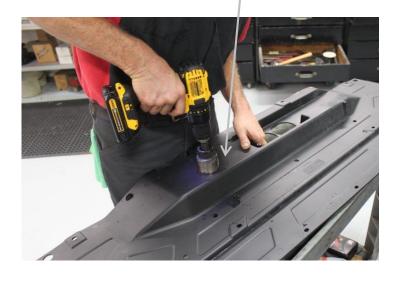

Drill one 2" hole. Locate hole <u>center</u> 5½" from

shoulder, 3½" up.

Drill two 3" holes centered on this flat area of the rear panel.

8.

11.

Install 90° elbow with attached 2" flex hose through panel for engine air vent. Make sure hose clamp is tight.