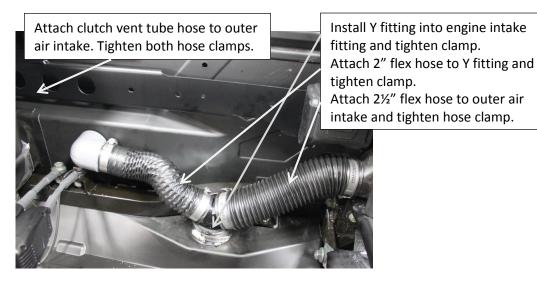

Drill one 2" hole. Locate hole <u>center</u> 5½" from

shoulder, 3½" up.

Drill two 3" holes centered on this flat area of the rear panel.

8.

11.

Install 90° elbow with attached 2" flex hose through panel for engine air vent. Make sure hose clamp is tight.

piece over elbow on rear side of panel. Install hose clamp and tighten.

Install frog skin over 3" holes on back side of rear panel.

13.

14.