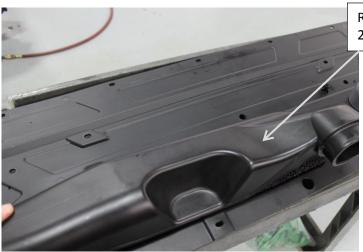

Drill one 2" hole. Locate hole <u>center</u> 5½" from

shoulder, 3½" up.

Drill two 3" holes centered on this flat area of the rear panel.

8.

11.

Install 90° elbow with attached 2" flex hose through panel for engine air vent. Make sure hose clamp is tight.