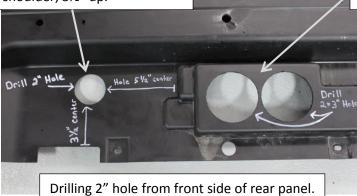

Drill one 2" hole. Locate hole <u>center</u> 5½" from

shoulder, 3½" up.

Drill two 3" holes centered on this flat area of the rear panel.

8.

11.

Install 90° elbow with attached 2" flex hose through panel for engine air vent. Make sure hose clamp is tight.