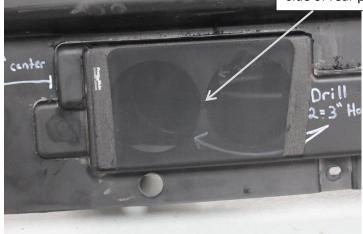

piece over elbow on rear side of panel. Install hose clamp and tighten.

Install frog skin over 3" holes on back side of rear panel.

13.

14.