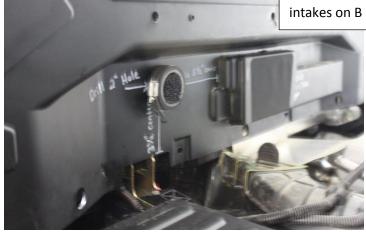

2.

Remove engine air vent. Save clamps.

3.

Loosen clutch intake tube clamp. Leave clamp in place.

Remove the outer air intakes from the B post - both sides. Save screws and darts. Right side shown with intake removed.

3 #40 torx screws per side 2 darts per side

Loosen rear panel. Remove and save screws and darts. 4 #40 torx screws 7 darts.

5.

Remove rear panel.

6.

Remove clutch intake tube. 2 #20 torx screws

Drill a 3" hole centered on the rear side of clutch intake tube.

Drill one 2" hole. Locate hole <u>center</u> 5½" from

shoulder, 3½" up.

Drill two 3" holes centered on this flat area of the rear panel.

8.

11.

Install 90° elbow with attached 2" flex hose through panel for engine air vent. Make sure hose clamp is tight.