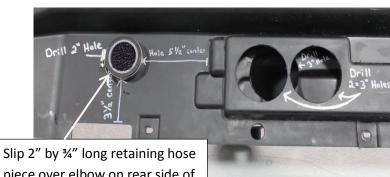

3 #40 torx screws per side 2 darts per side

Loosen rear panel. Remove and save screws and darts. 4 #40 torx screws 7 darts.

5.

Remove rear panel.

6.

Remove clutch intake tube. 2 #20 torx screws

Drill a 3" hole centered on the rear side of clutch intake tube.

Drill one 2" hole. Locate hole <u>center</u> 5½" from

shoulder, 3½" up.

Drill two 3" holes centered on this flat area of the rear panel.

8.

11.

Install 90° elbow with attached 2" flex hose through panel for engine air vent. Make sure hose clamp is tight.

piece over elbow on rear side of panel. Install hose clamp and tighten.

Install frog skin over 3" holes on back side of rear panel.

13.

14.