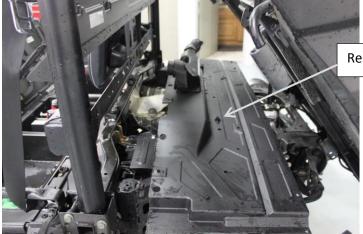

3 #40 torx screws per side 2 darts per side

Loosen rear panel. Remove and save screws and darts. 4 #40 torx screws 7 darts.

5.

Remove rear panel.

6.

Remove clutch intake tube. 2 #20 torx screws

Drill a 3" hole centered on the rear side of clutch intake tube.