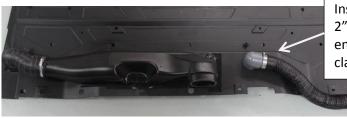

Drill one 2" hole. Locate hole <u>center</u> 5½" from

shoulder, 3½" up.

Drill two 3" holes centered on this flat area of the rear panel.

8.

11.

Install 90° elbow with attached 2" flex hose through panel for engine air vent. Make sure hose clamp is tight.