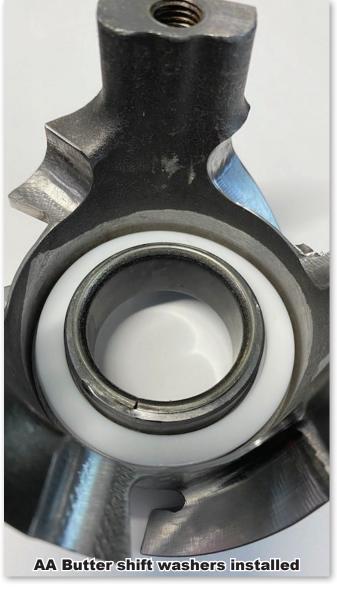

## RZR PRO XP SECONDARY BUTTER SHIFT WASHERS

Thanks for purchasing your Butter Shift secondary washers from AA! These washers are designed for the P90X secondary clutch found on Polaris Pro XP, 2021+ RZR Turbo models, Ranger models and others. These Butter Shift washers are meant to prevent spring binding for smoother shifts, and less clutch harmonics. They also add a bit of spring tension, normally 10-15lbs on the finish rate of a spring. This helps prevent clutch slip in most cases. Installation is easy, see the images below and refer to the video link and/or AA clutch setup for further clutch assembly or disassembly procedures.