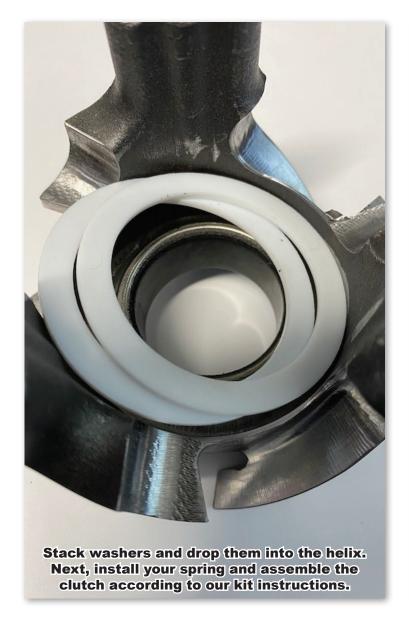

## RZR PRO XP SECONDARY BUTTER SHIFT WASHERS

Thanks for purchasing your Butter Shift secondary washers from AA! These washers are designed for the P90X secondary clutch found on Polaris Pro XP, 2021+ RZR Turbo models, Ranger models and others. These Butter Shift washers are meant to prevent spring binding for smoother shifts, and less clutch harmonics. They also add a bit of spring tension, normally 10-15lbs on the finish rate of a spring. This helps prevent clutch slip in most cases. Installation is easy, see the images below and refer to the video link and/or AA clutch setup for further clutch assembly or disassembly procedures.