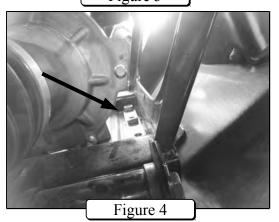

#### **INSTALLATION INSTRUCTIONS:**

- 1. Place mount plate up to machine as shown in Figure 4.
- 2. While holding mount plate up to machine loosely install 1 1/4" Bolts (A) and 3/8" Flanged Lock Nut as shown in Figure 1 & 5.
- 3. Place Bolt Plate into location as shown in Figure 4.
- 4. Install mount to bolt plate using the 1 1/2" Flanged Hex Bolts (B) as shown in Figure 1. Figure 3 shows holes the bolts will go through.