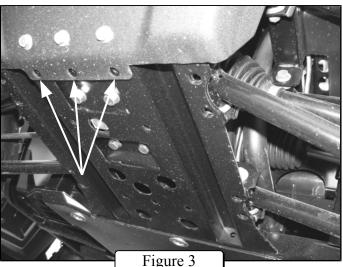

#### **INSTALLATION INSTRUCTIONS:**

- 1. Place mount plate up to machine as shown in Figure 4.
- 2. While holding mount plate up to machine loosely install 1 1/4" Bolts (A) and 3/8" Flanged Lock Nut as shown in Figure 1 & 5.
- 3. Place Bolt Plate into location as shown in Figure 4.
- 4. Install mount to bolt plate using the 1 1/2" Flanged Hex Bolts (B) as shown in Figure 1. Figure 3 shows holes the bolts will go through.