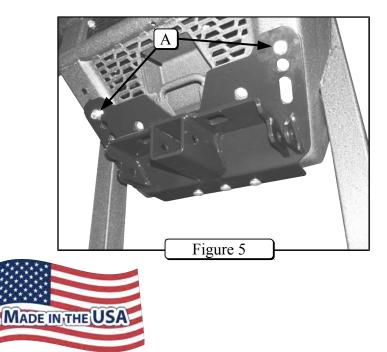

#### **INSTALLATION INSTRUCTIONS:**

- 1. Place mount plate up to machine as shown in Figure 4.
- 2. While holding mount plate up to machine loosely install 1 1/4" Bolts (A) and 3/8" Flanged Lock Nut as shown in Figure 1 & 5.
- 3. Place Bolt Plate into location as shown in Figure 4.
- 4. Install mount to bolt plate using the 1 1/2" Flanged Hex Bolts (B) as shown in Figure 1. Figure 3 shows holes the bolts will go through.