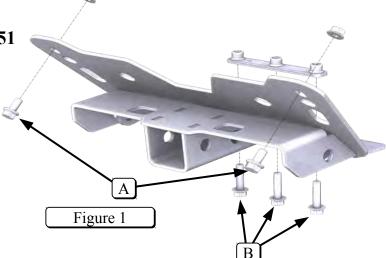

#### **INSTALLATION INSTRUCTIONS:**

- 1. Place mount plate up to machine as shown in Figure 4.
- 2. While holding mount plate up to machine loosely install 1 1/4" Bolts (A) and 3/8" Flanged Lock Nut as shown in Figure 1 & 5.
- 3. Place Bolt Plate into location as shown in Figure 4.
- 4. Install mount to bolt plate using the 1 1/2" Flanged Hex Bolts (B) as shown in Figure 1. Figure 3 shows holes the bolts will go through.