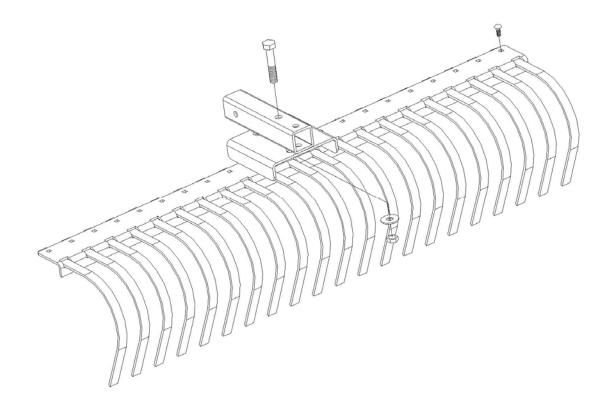

## LSR-60 / 60" Landscape Rake

| #  | Part Name           | Size      | Qty |
|----|---------------------|-----------|-----|
| 1  | Pivot Tube          |           | 1   |
| 2  | Main Assembly       |           | 1   |
| 4  | Landscape Rack Tine |           | 21  |
| 5  | Carriage Bolt       | 3/8" x 1" | 21  |
| 6  | Nylock Nut          | 3/8"      | 21  |
| 7  | Flat Washer         | 3/8"      | 21  |
| 8  | Bolt                | 3/4" x 4" | 1   |
| 9  | Flat Washer         | 3/4"      | 2   |
| 10 | Nylock Nut          | 3/4"      | 1   |
| 19 | Bent Hitch Pin      | 5/8" x 4" | 1   |

## **Assembly Instructions:**

- 1. Secure #4 (Landscape Tine) to #2 (Main Assembly) with 3/8" Carriage Bolt, Flat Washer and Nylock Nut.
- 2. Secure #1 (Pivot Tube) to #2 (Main Assembly) with ¾" x 4" Bolt, Flat Washer and Nylock Nut.
- 3. Insert #19 (Bent Hitch Pin) in desire location, for angle adjustment of Landscape Rake.