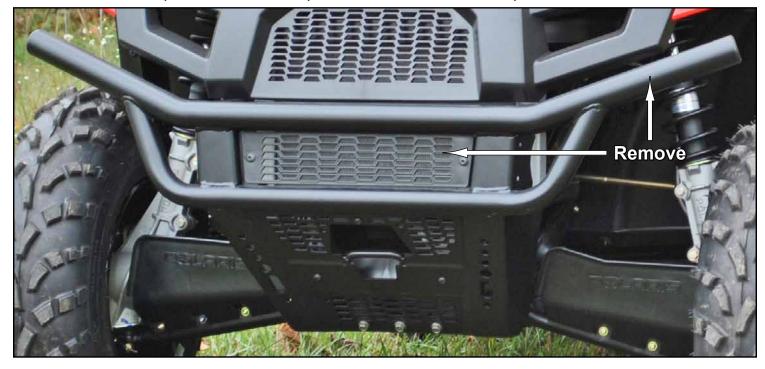

Read instructions and view illustrations before beginning.

- Remove Front Bumper and Plastic Bumper Insert from machine. Keep all hardware.

2

Do not tighten hardware completely unless noted.

- Install Winch Mount Plate to lowest holes in Radiator Supports with hardware shown.