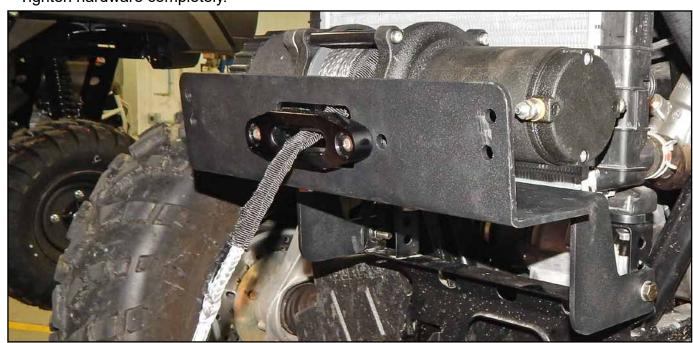

Read instructions and view illustrations before beginning.

- Remove Front Bumper and Plastic Bumper Insert from machine. Keep all hardware.

2

Do not tighten hardware completely unless noted.

- Install Winch Mount Plate to lowest holes in Radiator Supports with hardware shown.

400 models will use middle holes in Radiator Support

- Rotate Winch Mount Plate up as shown. Tighten hardware.
- Install Fairlead to Winch Mount Plate; hardware supplied with Winch.
- Install Winch to Winch Mount Plate; hardware supplied with Winch.
- Tighten hardware completely.