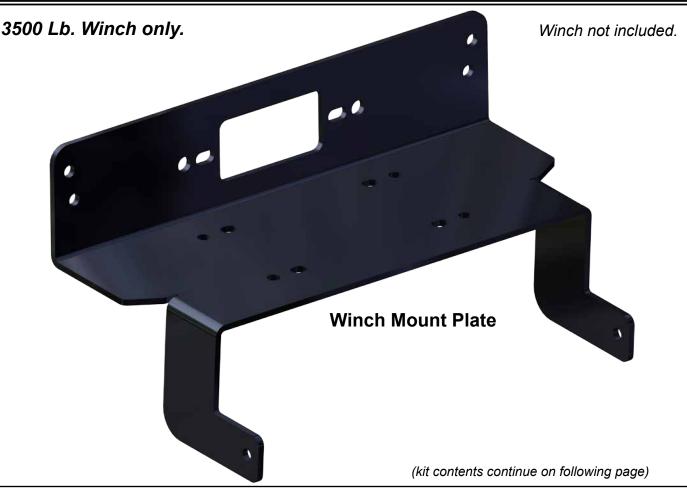

## INSTALLATION INSTRUCTIONS

Winch Mount Plate: for Polaris Ranger® Midsize



## **Liability Statement**

SuperATV's® products are designed to best fit user's ATV/UTV under stock conditions. Adding, modifying, or fabricating any factory or aftermarket parts will void any warranty provided by SuperATV® and is not recommended. SuperATV's® products could interfere with other aftermarket accessories. If user has aftermarket products on machine, contact SuperATV® to verify that they will work together.

Although SuperATV® has thousands of satisfied customers, user should be aware that installing lift kits, long travel, or suspension kits, tires, etc. will change the ride of machine and may increase maintenance and part wear. Operating any off-road machine while, or after, consuming alcohol and/or drugs increases risk of bodily harm or death. No warranty or representati