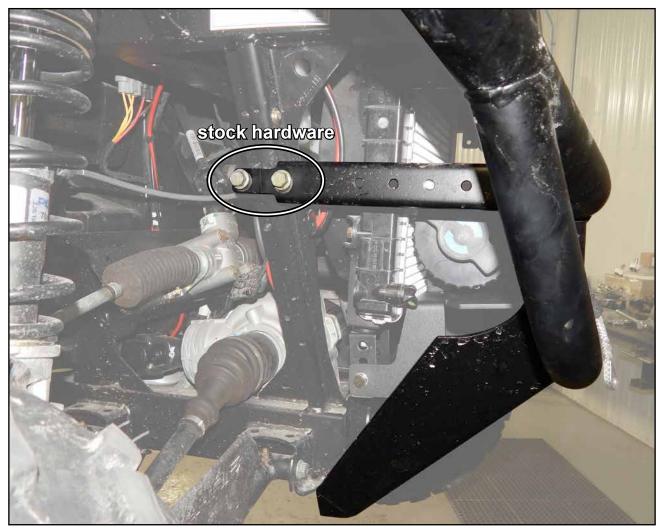

400 models will use middle holes in Radiator Support

- Rotate Winch Mount Plate up as shown. Tighten hardware.
- Install Fairlead to Winch Mount Plate; hardware supplied with Winch.
- Install Winch to Winch Mount Plate; hardware supplied with Winch.
- Tighten hardware completely.