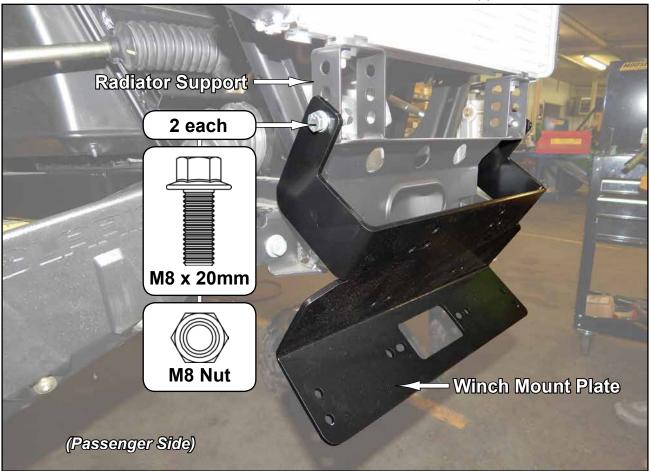

Read instructions and view illustrations before beginning.

- Remove Front Bumper and Plastic Bumper Insert from machine. Keep all hardware.

2

Do not tighten hardware completely unless noted.

- Install Winch Mount Plate to lowest holes in Radiator Supports with hardware shown.

400 models will use middle holes in Radiator Support

- Rotate Winch Mount Plate up as shown. Tighten hardware.
- Install Fairlead to Winch Mount Plate; hardware supplied with Winch.
- Install Winch to Winch Mount Plate; hardware supplied with Winch.
- Tighten hardware completely.