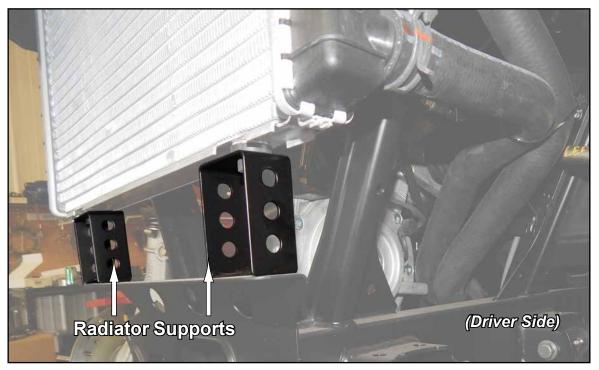

Read instructions and view illustrations before beginning.

- Remove Front Bumper and Plastic Bumper Insert from machine. Keep all hardware.

2

Do not tighten hardware completely unless noted.

- Install Winch Mount Plate to lowest holes in Radiator Supports with hardware shown.

400 models will use middle holes in Radiator Support

- Rotate Winch Mount Plate up as shown. Tighten hardware.
- Install Fairlead to Winch Mount Plate; hardware supplied with Winch.
- Install Winch to Winch Mount Plate; hardware supplied with Winch.
- Tighten hardware completely.