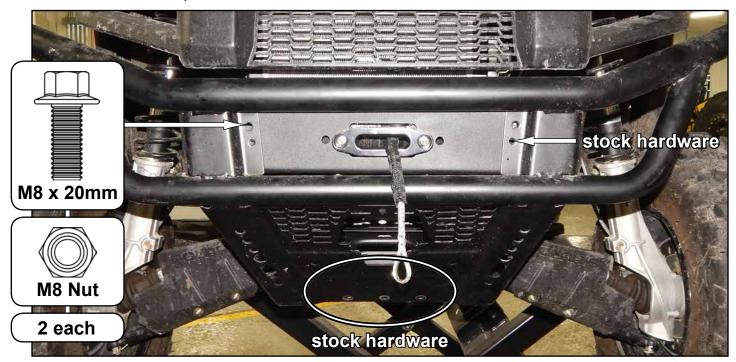

Read instructions and view illustrations before beginning.

- Remove Front Bumper and Plastic Bumper Insert from machine. Keep all hardware.

2

Do not tighten hardware completely unless noted.

- Install Winch Mount Plate to lowest holes in Radiator Supports with hardware shown.

400 models will use middle holes in Radiator Support

- Rotate Winch Mount Plate up as shown. Tighten hardware.
- Install Fairlead to Winch Mount Plate; hardware supplied with Winch.
- Install Winch to Winch Mount Plate; hardware supplied with Winch.
- Tighten hardware completely.