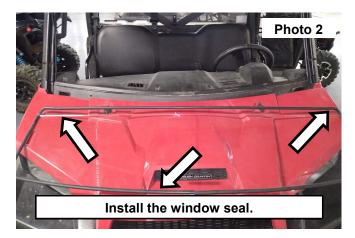

## INSTALLATION INSTRUCTONS

1. Locate the window edging and apply it around the edge of the windshield. See Photos 1 and 2.

- 2. Install the window onto the UTV. See Photo 3.
- 3. Wrap the strap behind the pin in the outer portion of the strap. See Photo 4.