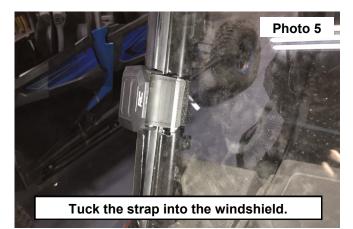

- 4. Tuck the strap into the windshield. See Photo 5.
- 5. Pull the outer windshield mount tight laying the strap into the opening in the windshield. See Photo 6.

By purchasing any item sold by Rough Country, LLC, the buyer expressly warrants that he/she is in compliance with all applicable, State, and Local laws and regulations regarding the purchase, ownership, and use of the item. It shall be the buyers responsibility to comply with all Federal, State and Local laws governing the sales of any items