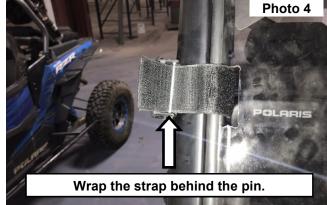

## INSTALLATION INSTRUCTONS

1. Locate the window edging and apply it around the edge of the windshield. See Photos 1 and 2.

- 2. Install the window onto the UTV. See Photo 3.
- 3. Wrap the strap behind the pin in the outer portion of the strap. See Photo 4.