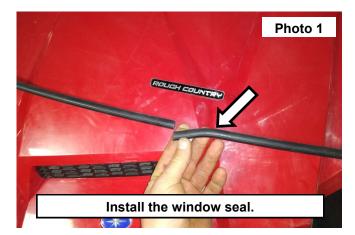

## INSTALLATION INSTRUCTONS

1. Locate the window edging and apply it around the edge of the windshield. See Photos 1 and 2.

- 2. Install the window onto the UTV. See Photo 3.
- 3. Wrap the strap behind the pin in the outer portion of the strap. See Photo 4.