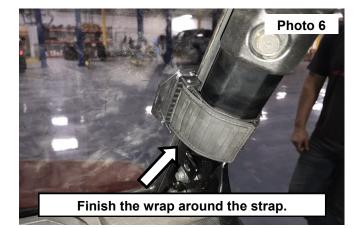

- 4. Tuck the strap into the windshield. See Photo 5.
- 5. Pull the outer windshield mount tight laying the strap into the opening in the windshield. See Photo 6.

By purchasing any item sold by Rough Country, LLC, the buyer expressly warrants that he/she is in compliance with all applicable, State, and Local laws and regulations regarding the purchase, ownership, and use of the item. It shall be the buyers responsibility to comply with all Federal, State and Local laws governing the sales of any items