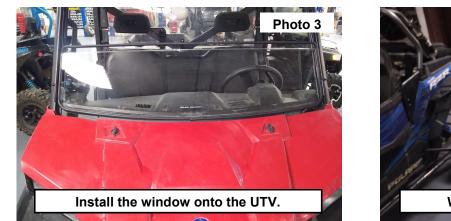

## INSTALLATION INSTRUCTONS

1. Locate the window edging and apply it around the edge of the windshield. See Photos 1 and 2.

- 2. Install the window onto the UTV. See Photo 3.
- 3. Wrap the strap behind the pin in the outer portion of the strap. See Photo 4.