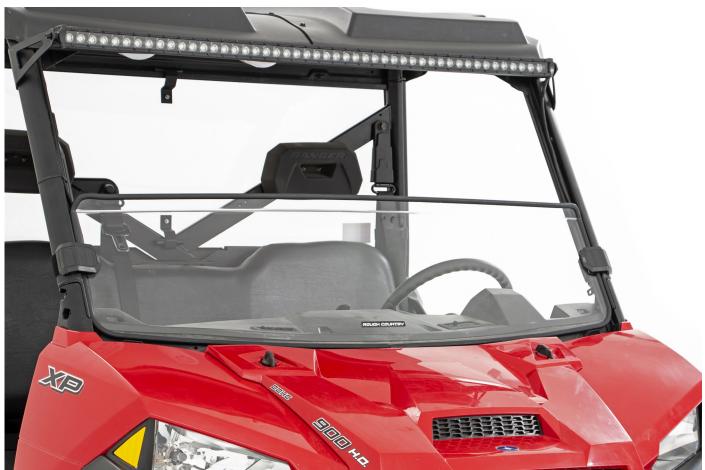

## Polaris 2013-20 Ranger XP/Ranger Crew XP/Diesel Half Windshield

KIT CONTENTS: Half Windshield x1 Edging x1