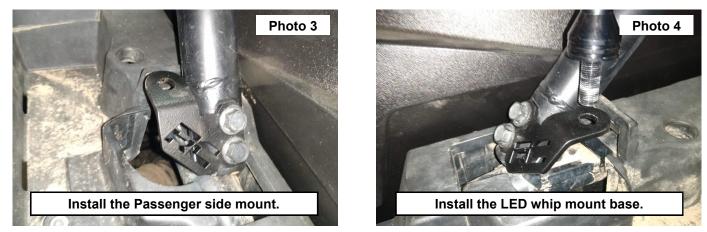

- 4. Secure the whip cage mount using the retained factory hardware and tighten using a 15mm socket. **See Photo 3.**
- Repeat steps 1-4 on the passenger side of the UTV. Then install the base of the whip light mount on each side. See Photo 4.