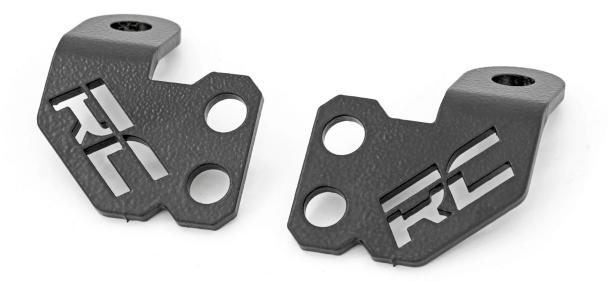

**KIT CONTENTS:** Driver Side Whip Mount x1 Passengers Side Whip Mount x1

**TOOLS NEEDED:** 15mm Wrench or Socket **19mm Wrench or Socket** 

| Size  | Grade 5   | Grade 8   | Size | Class 8.8 | Class 10.9 |
|-------|-----------|-----------|------|-----------|------------|
| 5/16" | 15 ft/lbs | 20ft/lbs  | 6MM  | 5ft/lbs   | 9ft/lbs    |
| 3/8"  | 30 ft/lbs | 35ft/lbs  | 8MM  | 18ft/lbs  | 23ft/lbs   |
| 7/16" | 45 ft/lbs | 60ft/lbs  | 10MM | 32ft/lbs  | 45ft/lbs   |
| 1/2"  | 65 ft/lbs | 90ft/lbs  | 12MM | 55ft/lbs  | 75ft/lbs   |
| 9/16" | 95 ft/lbs | 130ft/lbs | 14MM | 85ft/lbs  | 120ft/lbs  |
| 5/8"  | 135ft/lbs | 175ft/lbs | 16MM | 130ft/lbs | 165ft/lbs  |
| 3/4"  | 185ft/lbs | 280ft/lbs | 18MM | 170ft/lbs | 240ft/lbs  |