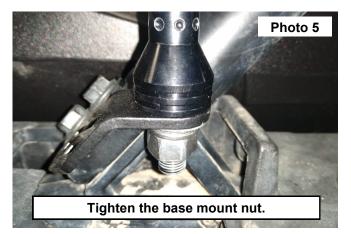

6. Secure the base of the whip light mount to the cage mount, using the supplied washer, lock washer and nut. Tighten using a 19mm wrench. See Photo 5.

By purchasing any item sold by Rough Country, LLC, the buyer expressly warrants that he/she is in compliance with all applicable, State, and Local laws and regulations regarding the purchase, ownership, and use of the item. It shall be the buyers responsibility to comply with all Federal, State and Local laws governing the sales of any items