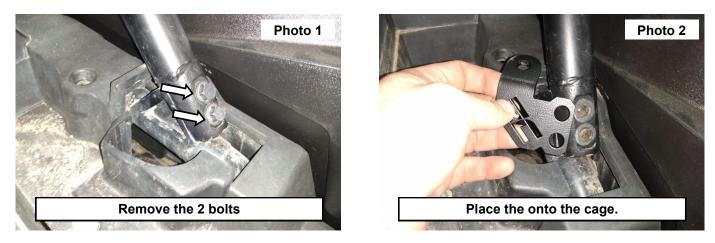

## INSTALLATION INSTRUCTONS

- 1. Clean the rear cage surface area around the bottom of the cage.
- 2. Remove the (2) bolts from the lower cage mount using a 15mm socket. Retain hardware. See Photo 1.
- 3. Locate the driver side whip mount and place onto the cage mount. See Photo 2.