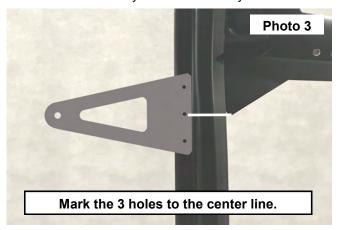

- 3. Align the center hole of the light bar bracket to the edge of the roof support tape line. Bracket shown flattened for photo only. See Photo 3.
- 4. Transfer the 3 holes with a center punch or permanent marker onto the window post.
- 5. Drill the 3 holes only in the marked layer of the window post using a 3/16" bit. See Photo 4.