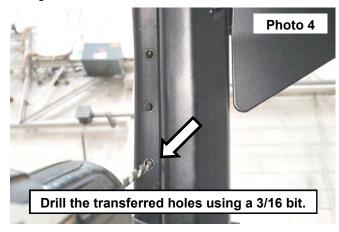

- 3. Align the center hole of the light bar bracket to the edge of the roof support tape line. Bracket shown flattened for photo only. See Photo 3.
- 4. Transfer the 3 holes with a center punch or permanent marker onto the window post.
- 5. Drill the 3 holes only in the marked layer of the window post using a 3/16" bit. See Photo 4.