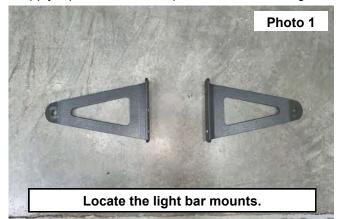

## **INSTALLATION INSTRUCTONS**

- 1. Locate the (2) 50" light bar mounts supplied in the kit shown in **Photo 1.**
- 2. Apply tape to the window post at the bottom edge of the roof support. See Photo 2.