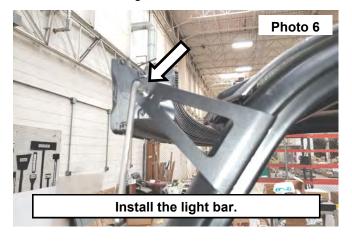

- 6. Install the light bar bracket onto the window post and secure using the supplied pop rivets. See Photo 5.
- 7. Repeat steps 2-6 on the opposite side of the utv.
- 8. Connect the supplied wiring harness to the utv.
- 9. Install the 50" light bar onto the light mounts using the supplied hardware. Connect the wiring to the light. Then set the light to the desired angle and tighten using the supplied allen wrench in the light bar kit. **See Photo 6.**