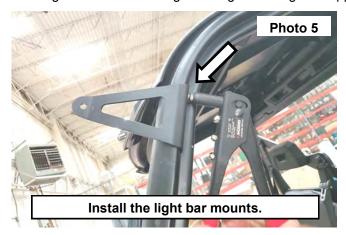

- 6. Install the light bar bracket onto the window post and secure using the supplied pop rivets. See Photo 5.
- 7. Repeat steps 2-6 on the opposite side of the utv.
- 8. Connect the supplied wiring harness to the utv.
- 9. Install the 50" light bar onto the light mounts using the supplied hardware. Connect the wiring to the light. Then set the light to the desired angle and tighten using the supplied allen wrench in the light bar kit. **See Photo 6.**