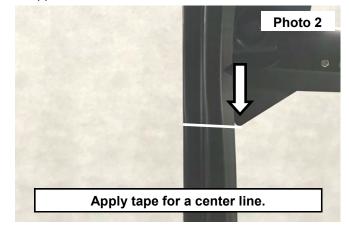

## **INSTALLATION INSTRUCTONS**

- 1. Locate the (2) 50" light bar mounts supplied in the kit shown in **Photo 1.**
- 2. Apply tape to the window post at the bottom edge of the roof support. See Photo 2.