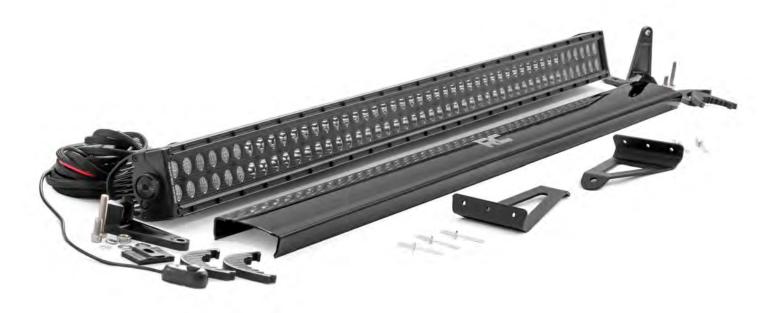

KIT CONTENTS: 50" Dual Row LED Light Kit x1 Light Bar Brackets x2 TOOLS NEEDED:
Tape
3/16 Bit
Drill Motor
Pop Rivet Tool
Transfer Punch or Marker

HARDWARE INCLUDED: Stainless 3/16 Pop Rivets x8