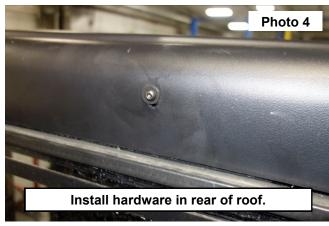

NOTE: This nut will be used as a spacer--another nut will be used to secure the roof to the UTV.

- 3. Install the roof on the cage of the UTV using another washer and nut. See Photo 3.
- 4. Install 2 of the supplied 6mm x 20mm bolts, nuts, and washers in the rear of the roof. See Photo 4.