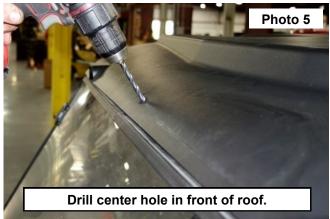

- 5. Drill out the center hole in the front using 1/4" drill bit. **See Photo 5**.
- 6. Install 1 the supplied 6mm x 20mm bolts, nuts, and washers in the front of the roof. See Photo 6.

By purchasing any item sold by Rough Country, LLC, the buyer expressly warrants that he/she is in compliance with all applicable, State, and Local laws and regulations regarding the purchase, ownership, and use of the item. It shall be the buyers responsibility to comply with all Federal, State and Local laws governing the sales of any items listed, illustrated or sold. The buyer expressly agrees to indemnify and hold harmless Rough Country, LLC for all claims resulting directly or indirectly from the purchase, ownership, or use of the items.