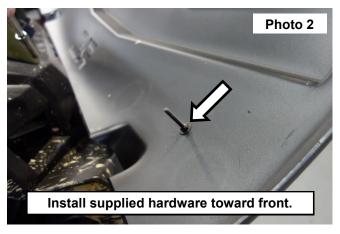

NOTE: This nut will be used as a spacer--another nut will be used to secure the roof to the UTV.

- 3. Install the roof on the cage of the UTV using another washer and nut. See Photo 3.
- 4. Install 2 of the supplied 6mm x 20mm bolts, nuts, and washers in the rear of the roof. See Photo 4.