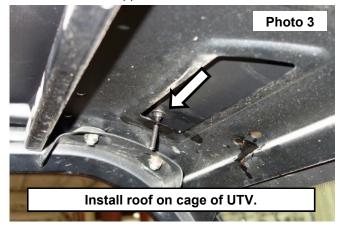

#### **INSTALLATION INSTRUCTIONS**

- 1. Remove the factory roof if equipped. See Photo 1.
- 2. Install the supplied 6mm x 30mm bolts, nuts, and washers in the holes toward the front of the roof using a 10mm socket/wrench and 4mm Allen wrench. **See Photo 2**.