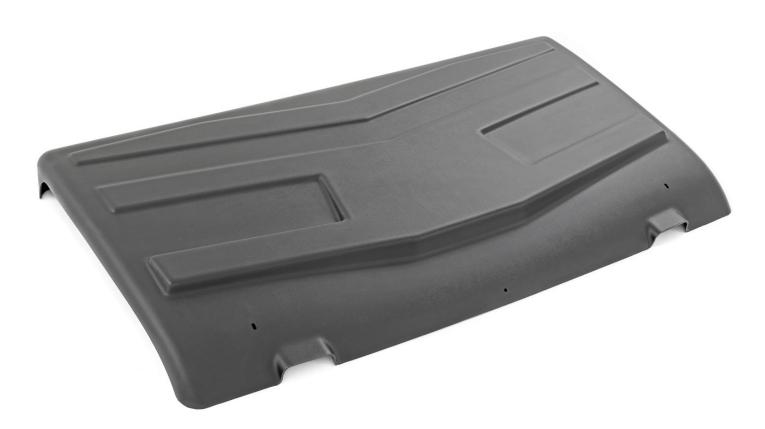

# POLARIS 2013-21 Ranger 2 Seater

## Thank you for choosing Rough Country for all your vehicle needs.

Please read instructions before beginning installation. Check the kit hardware against the kit contents shown below. Be sure you have all needed parts and know where they go.

If question exist, please call us @1-800-222-7023. We will be happy to answer any questions concerning this product. Check all fasteners for proper torque. Check to ensure for adequate clearance between all components. Periodically check all hardware for tightness.

## **KIT CONTENTS:**

Roof x1

#### **TOOLS NEEDED:**

4mm Allen Wrench 10mm Socket/Wrench Drill 1/4" Drill Bit

#### **HARDWARE INCLUDED:**

6mm x 30mm Bolts x2 6mm x 20mm Bolts x3 6mm Lock Nuts x7 6mm Flat Washers x14



### **Torque Specs:**

| Size  | Grade 5   | Grade 8   | Size | Class 8.8 | Class 10.9 |
|-------|-----------|-----------|------|-----------|------------|
| 5/16" | 15 ft/lbs | 20ft/lbs  | 6MM  | 5ft/lbs   | 9ft/lbs    |
| 3/8"  | 30 ft/lbs | 35ft/lbs  | 8MM  | 18ft/lbs  | 23ft/lbs   |
| 7/16" | 45 ft/lbs | 60ft/lbs  | 10MM | 32ft/lbs  | 45ft/lbs   |
| 1/2"  | 65 ft/lbs | 90ft/lbs  | 12MM | 55ft/lbs  | 75ft/lbs   |
| 9/16" | 95 ft/lbs | 130ft/lbs | 14MM | 85ft/lbs  | 120ft/lbs  |
| 5/8"  | 135ft/lbs | 175ft/lbs | 16MM | 130ft/lbs | 165ft/lbs  |
| 3/4"  | 185ft/lbs | 280ft/lbs | 18MM | 170ft/lbs | 240ft/lbs  |



#### **INSTALLATION INSTRUCTIONS**

- 1. Remove the factory roof if equipped. See Photo 1.
- 2. Install the supplied 6mm x 30mm bolts, nuts, and washers in the holes toward the f