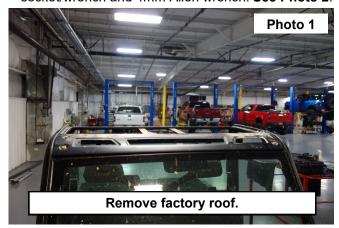

#### **INSTALLATION INSTRUCTIONS**

- 1. Remove the factory roof if equipped. See Photo 1.
- 2. Install the supplied 6mm x 30mm bolts, nuts, and washers in the holes toward the front of the roof using a 10mm socket/wrench and 4mm Allen wrench. **See Photo 2**.