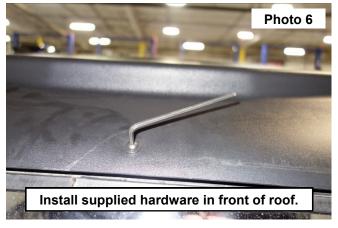

- 5. Drill out the center hole in the front using 1/4" drill bit. **See Photo 5**.
- 6. Install 1 the supplied 6mm x 20mm bolts, nuts, and washers in the front of the roof. See Photo 6.

By purchasing any item sold by Rough Country, LLC, the buyer expressly warrants that he/she is in compliance with all applicable, State, and Local laws and regulations regarding the purchase, ownership, and use of the item. It shall be the buyers responsibility to comply with all Federal, State and Local laws governing the sales of any items listed, illustrated or sold. The buyer expressly agrees to indemnify and hold harmless Rough Country, LLC for all claims resulting directly or indirectly from the purchase, ownership, or use of the items.