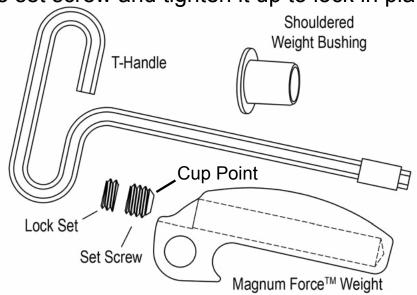

## Magnum Force™ Weights Part #40-162

- 3 Clutch Weights (62.7g empty, 71.7g fully loaded)
- 21 Set Screws (1.2g ea.)
- 4 Lock Sets (0.6g ea.)
- 1 T-Handle Allen

Weights can be adjusted by adding or subtracting set screws to achieve desired peak RPM. When using 1 or more set screws a lock set <u>MUST</u> be used. Maximum 7 set screws and one lock set per weight.

## **Adding Set Screws:**

With the cup point of the set screw pointed into the weight, use the T-Handle Allen wrench to drive set screw in until it bottoms out in the weight. Add the desired number of set screws, bottoming each one to the other. Then drive in lock set until it bottoms on the set screw and tighten it up to lock in place.