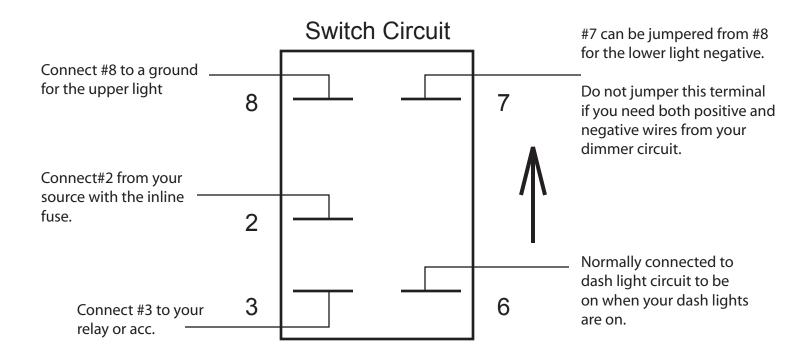

## Pin - Tab Outs 8 - Upper light Neg (-) 7 - Lower light Neg (-) 2 - Incoming from power source 3 - Outgoing - to relay, accessory, or equip. 6 - Lower light Pos (+)

This is the basic layout of the switch per the manufacturer's guidelines. Care should be taken to ensure that you, the vehicle or equipment's owner, and your professional installer have properly fused, wired, and relayed your accessories per the manufacturer's instructions.