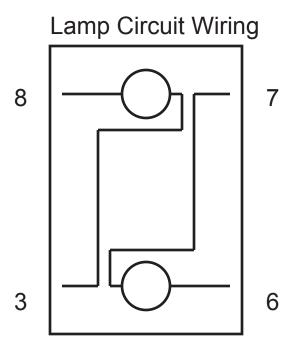

## Pin - Tab Outs 8 - Upper light Neg (-) 7 - Lower light Neg (-) 2 - Incoming from power source 3 - Outgoing - to relay, accessory, or equip. 6 - Lower light Pos (+)

This is the basic layout of the switch per the manufacturer's guidelines. Care should be taken to ensure that you, the vehicle or equipment's owner, and your professional installer have properly fused, wired, and relayed your accessories per the manufacturer's instructions.